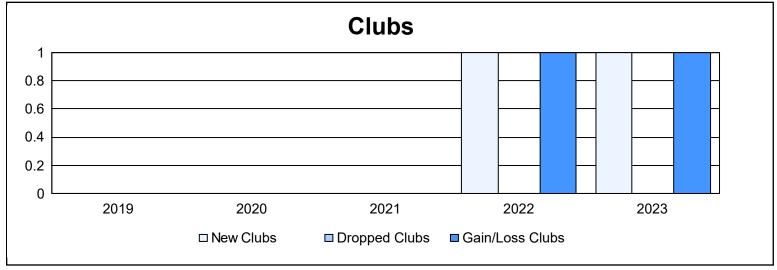

District 19 N As of June 2023 Cumulative

| Year      | New<br>Clubs | Dropped<br>Clubs | Gain/<br>Loss<br>Clubs | New<br>Members | Charter<br>Members | Reinstate<br>Members | Transfer<br>Members | Total<br>Member<br>Added | Total<br>Members<br>Dropped | Gain/<br>Loss<br>Members |
|-----------|--------------|------------------|------------------------|----------------|--------------------|----------------------|---------------------|--------------------------|-----------------------------|--------------------------|
| 2018-2019 | 0            | 0                | 0                      | 239            | 1                  | 42                   | 11                  | 293                      | 381                         | -88                      |
| 2019-2020 | 0            | 0                | 0                      | 164            | 3                  | 12                   | 24                  | 203                      | 319                         | -116                     |
| 2020-2021 | 0            | 0                | 0                      | 178            | 0                  | 25                   | 22                  | 225                      | 307                         | -82                      |
| 2021-2022 | 1            | 0                | 1                      | 305            | 25                 | 11                   | 36                  | 377                      | 335                         | 42                       |
| 2022-2023 | 1            | 0                | 1                      | 227            | 20                 | 11                   | 24                  | 282                      | 364                         | -82                      |
| Average   | 0            | 0                | 0                      | 223            | 10                 | 20                   | 23                  | 276                      | 341                         | -65                      |